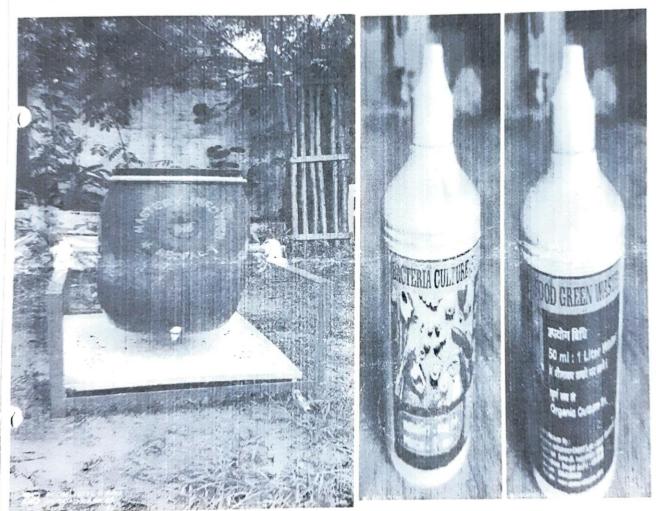

#### Compost Bins; -

Anand Vihar Collage Bhopal,

With reference to the above subject, we have submitted our Proposal for Food/Green

| Sr. No. | Expense Name      | Amount                                | Remark           |  |  |
|---------|-------------------|---------------------------------------|------------------|--|--|
| 1.      | Culture (Bactria) | 320rs / Litter                        | 1 ton / 2 litter |  |  |
| 2.      | Moisture powder   | 40rs / Kg                             | 1 ton / 10 kg    |  |  |
| 3.      | Elack Soil        | /0rs / 25Kg                           | 1 ton / 50 Kg    |  |  |
| 4.      | Compost Bin 100Kg | 7936/-Rs.<br>20% Dis cont<br>7142 und | Semi-Automatic   |  |  |