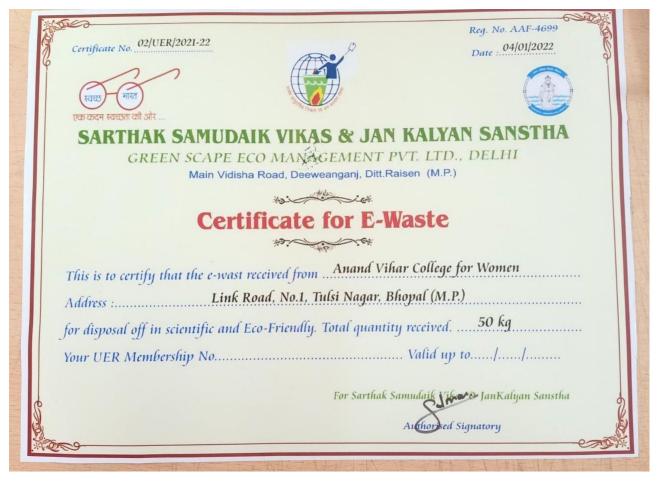

भवदीय

ब्रजेशवर नाथ उपाध्यक्ष

News Paper Recycle Certificate

E-Waste

Certificate for E-Waste