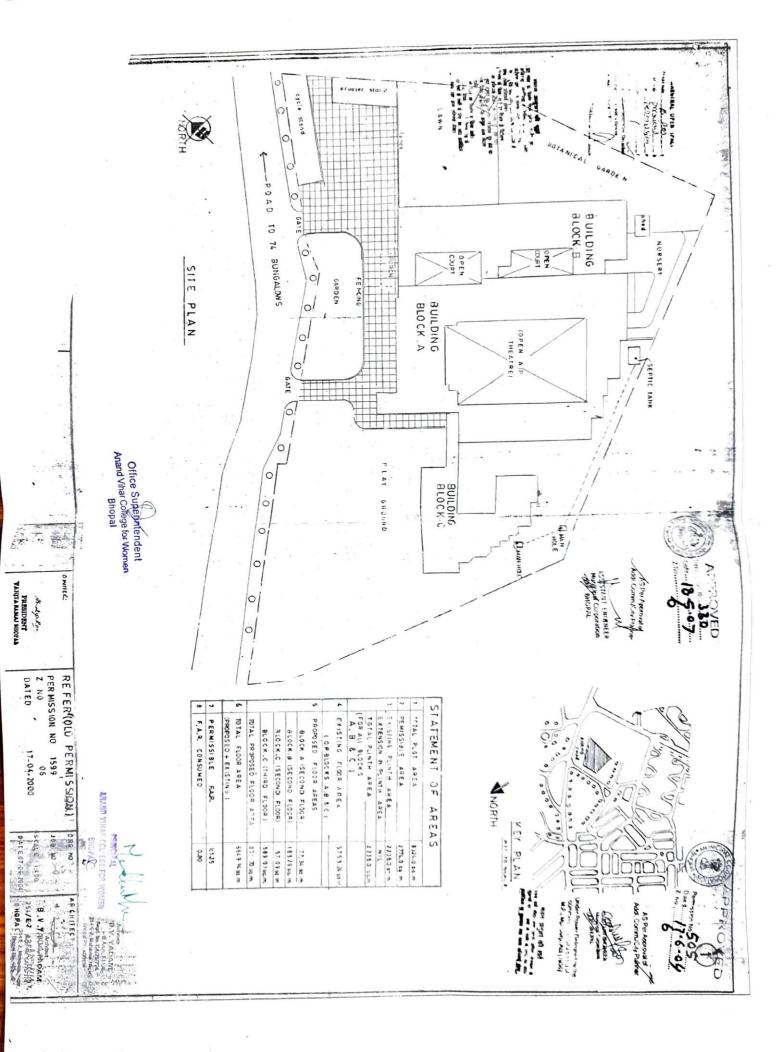

२१.१           | 2 2020 3                                   | शि का भुगता  | न 301172                  | •      |
| <sub>मान :</sub> ३०<br>जमा <b>रा</b> धि | 01172                       | : 30112            | र्वक नाम<br>कुल बकाया<br>12    | ्यसम्प<br>0                                                                                                    | THEFT                               | यः<br>दुल<br>टलाग् :    | न कुट 0.0               |                                            | test         | মার্ট-রাম্পার্ছ<br>জন্যান | 1      |

6

. कुल माग = 301172.00 .भुगतान= 301172.00 .शेष = 0 द्र स्वामित्व का प्रमाण नहीं है।

ो चेक क्लियर होने उपरांत मान्य

Office Superintendent Anand Vihar College for Women Bhopal

PRINCIPAL ANAND VIHAR COLLEGE FOR WOMEN

BHOPAI &

## Waste Water Mechanism